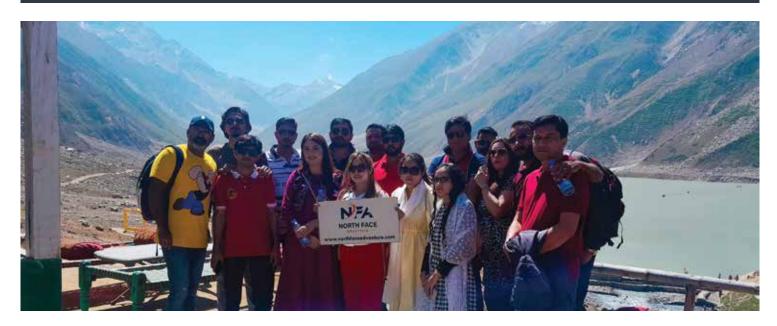

## HIGHLIGHTS OF OUR GROUP ASKARI LIFE ASSURANCE

Trip from Lahore to the captivating Naran Valley.

The exhilarating adventures, breathtaking scenery, and impeccable service made this journey an unforgettable experience. Their enjoyment was palpable and it's clear that this trip has become a cherished memory for each and every one of them.