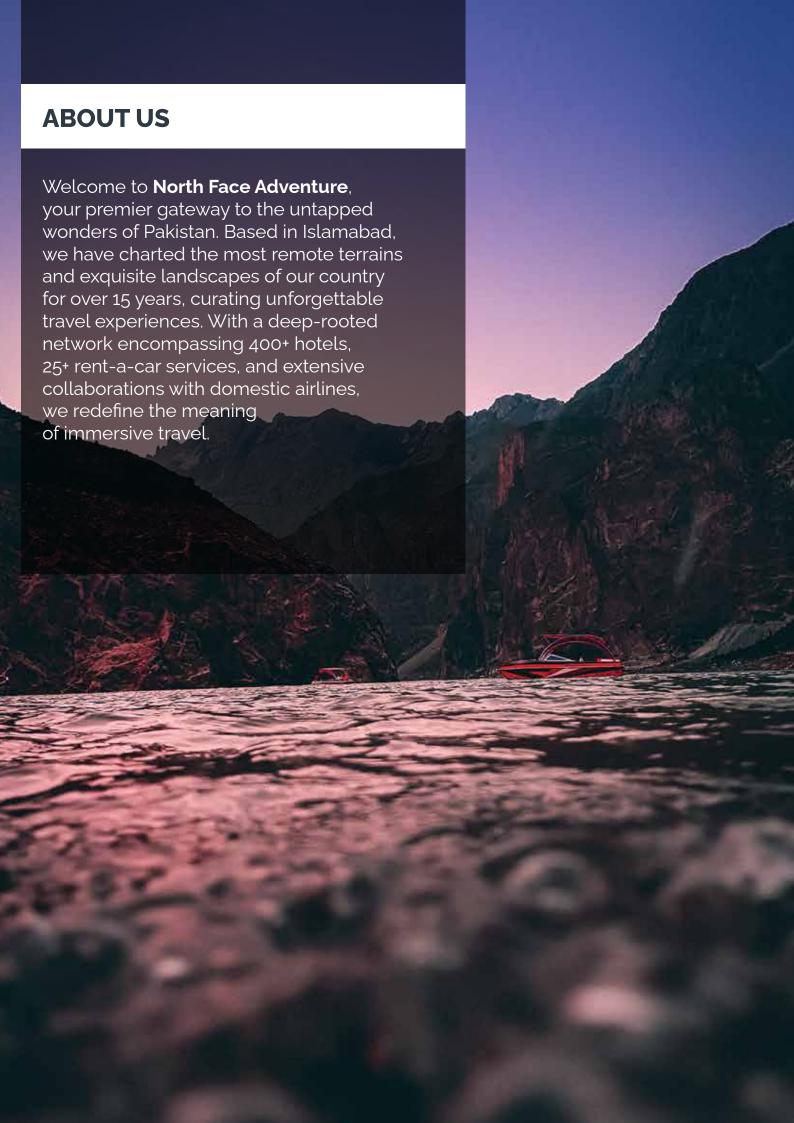

#### **DESTINATIONS AND ACTIVITIES**

Embrace Pakistan with North Face Adventure. From the soaring peaks of Hunza, Kashmir, and Skardu to the lush valleys of Swat and Chitral, each destination is a testament to nature's artistry. Discover Punjab's rich tapestry, Sind's historical wonders, and the enchanting coastal stretches of Balochistan that beckon the traveler in you.